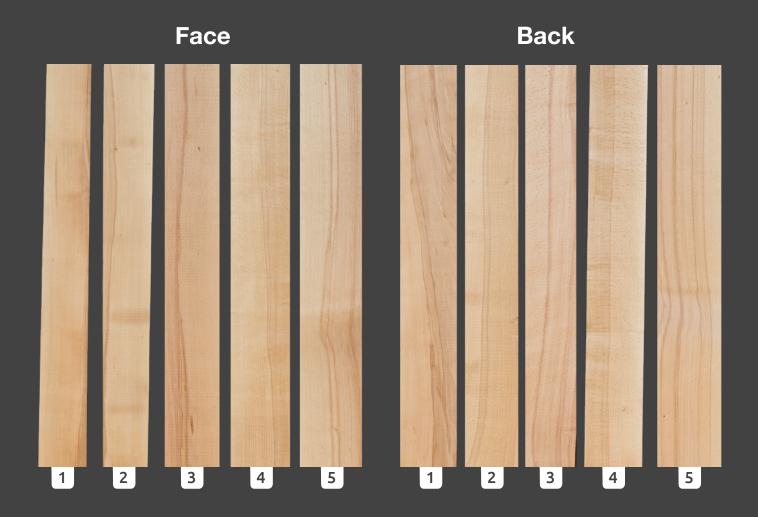

## Beech Timber Grade AB - Medium Boards

Available as FSC<sup>®</sup> 100% certified timber and/or NON-certified timber.

The allowed sound red heart to this quality is conferring a beautiful natural coloration to the wood and reveals its esthetic values.

Details on quality:

AB: red heart allowed, few knots allowed including a penetrating one but not on each board.

Notice: boards with small defects are not exceeding 10% from whole quantity.

- Thick : 25, 38, 50, 60 mm
- Widths: 10 cm and more
- Lengths: 1,80 m 2,00 m
- Moisture content: 10±2%